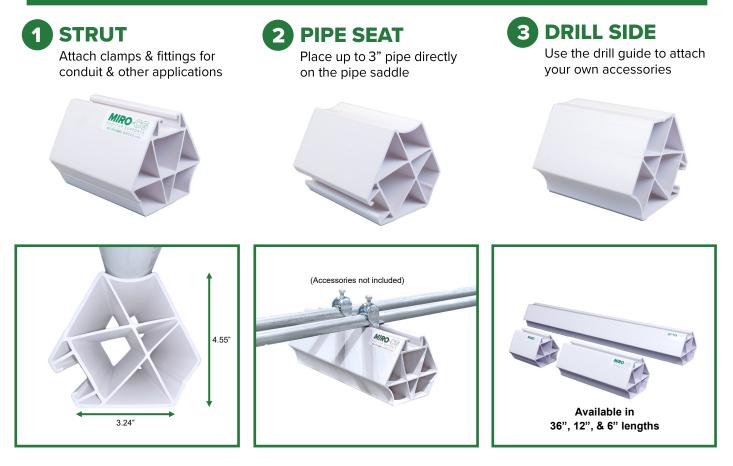

#### **PRODUCT DESCRIPTION:**

The M-Hex rooftop pipe support is designed to support a variety of rooftop piping and conduit. The unique design provides 3 options for use: the strut side can be used to attach clamps & fittings for conduit & other applications, the pipe seat side can be used to place up to a 3" pipe directly on the pipe saddle, and the drill side allows attachment of other accessories.

#### MATERIAL: PVC

**SIZE:** 4.5" H, 5.2" W | Available in 36", 12", or 6" length